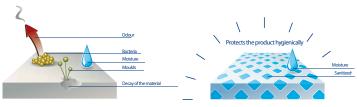

#### What is solid-construction compact actually made of?

- Coloured paper impregnated with melamine resin
  - Layers of construction paper impregnated with phenol resin

The silver ions encapsulated in glass particles are activated by contact with moisture. They neutralize bacteria and prevent cell division, reducing the risk of infection. The Sanitized® treatment, based on Ag+ ions, does not migrate with the substances with which it comes in contact and does not wipe away over time. In contrast to synthetic and organic antimicrobial substances.