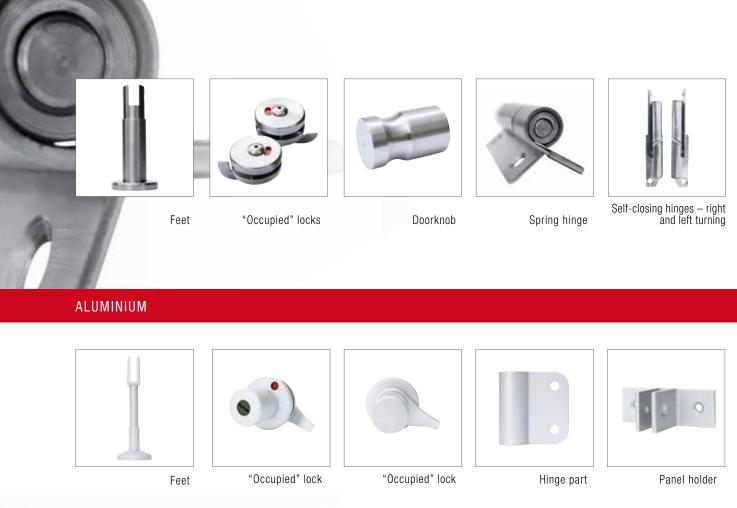

### ACCESSORIES

#### STAINLESS STEEL

Spring hinges with integrated finger protection

#### NYLON SERIES

COLLECTION

"Occupied" lock

Doorknob

Spring hinge

'U' profile