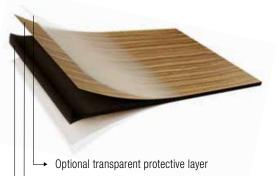

#### What is solid-construction compact actually made of?

- Coloured paper impregnated with melamine resin
  - Layers of construction paper impregnated with phenol resin

The silver ions encapsulated in glass particles are activated by contact with moisture. They neutralize bacteria and prevent cell division, reducing the risk of infection. The Sanitized® treatment, based on Ag+ ions, does not migrate with the substances with which it comes in contact and does not wipe away over time. In contrast to synthetic and organic antimicrobial substances.

#### Characteristics of solid-construction compact:

Highly resistant

Self-supporting

Non-toxic and completely hygienic

Various colours,finishes and patterns

Highly impact resistant

to wear

and long-term stability

The colours on the paper may differ in reality. So check the colour you choose.